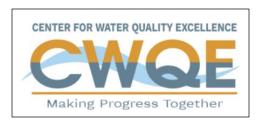

## **Digital Stormwater BMP Inspection Records**

PESTlogics simplifies the process of inspections and documentation of maintenance activity associated with stormwater detention ponds and other stormwater practices. By using online digital forms, inspecting stormwater Best Management Practices (BMPs) and managing photos is simple and quick. Using PESTlogics, you can record BMP locations on digital maps, document inspections, and record other important information related to maintenance such as corrective actions required.

## How does it work?

DB Detention Basin add inspection

You can inspect BMPs in just a few easy steps. All you need is access to PESTlogics on a mobile tablet or smart phone:

- 1. Register for PESTlogics and log into your account.
- 2. Identify detention basins and other BMPs on your property using the digital maps in PESTlogics.
- 3. Next in the field on your mobile device select a BMP for inspection and complete the digital inspection form.
- 4. If desired, take pictures and record notes of specific issues or results of best management practices. Hit SAVE.
- 5. Now you have a digital record of your stormwater BMP inspection.